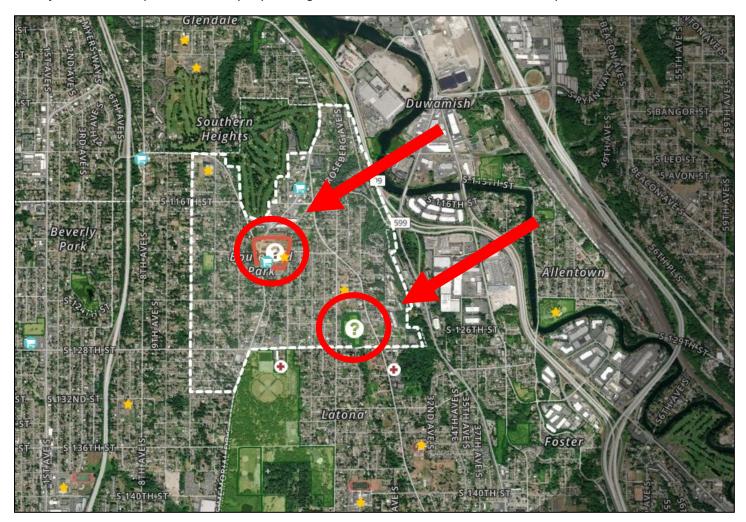

Navigation: Navigate around the map by clicking and dragging.

**Comments:** The two neighborhood study areas are outlined in white dashed lines. Add comments to the map by clicking 'add comment' at the top of the screen and selecting the type of comment you would like to make.

**Surveys:** You can complete two surveys by clicking on downtown Boulevard Park and Hilltop Park.

Please share this map with your friends, colleagues, and neighbors. Thank you, and we look forward to hearing your thoughts on Boulevard Park and the Ambaum Boulevard Corridor.