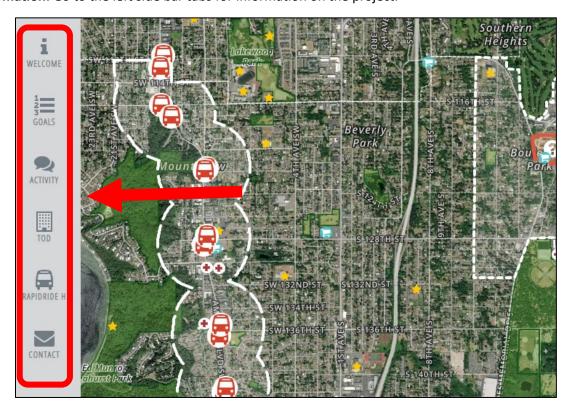

**Translation:** For additional languages, click the translation symbol in the upper right of the screen and select a language.

**Project Information:** Go to the left side bar tabs for information on the project.