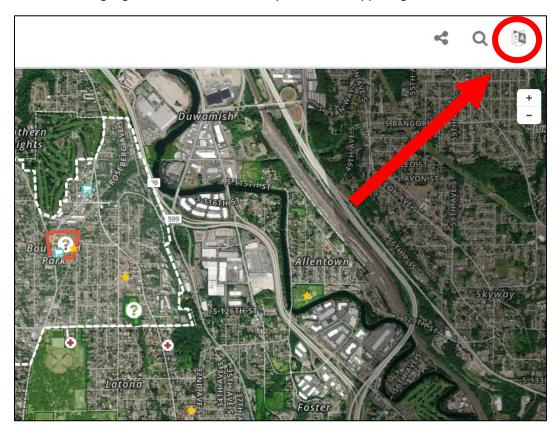

**Translation:** For additional languages, click the translation symbol in the upper right of the screen and select a language.

**Project Information:** Go to the left side bar tabs for information on the project.